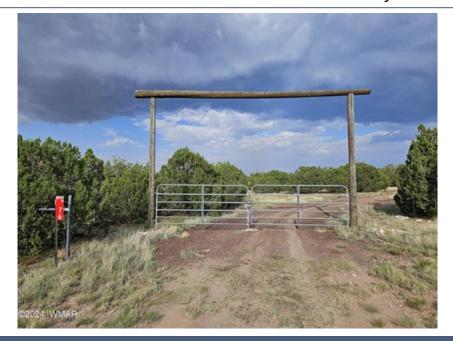

## \*\*SOLD\*\* Pine Ridge Ranch

\*SOLD\* - 76 N8504 Rd, Pine Ridge Ranch Unit 3, Lots 135 & 136, Concho, AZ 85924

- » MLS #: 252389
- » Land | Lot: 72.16 acres
- » Fully fenced and nicely treed with mostly juniper
- » Beautiful views from this hilltop and sloping land
- » High and low meadows with a rocky hillside
- » More Info: 76N8504Rd.IsForSale.com

## SOLD - \$77,000

Off-grid living at its best! Two fully fenced parcels with fantastic views! Varied terrain from the highest, level meadow areas to a rocky hillside to lower meadows. Come choose your building site from many opportunities. Nicely treed lot, mostly juniper with ample level or gently sloping grassy areas. Plenty of room for your home and barn to accommodate your self-sufficient lifestyle. Sate Trust Land fencing on the South and about half of the East property lines. Seller installed fencing on the remaining 2 and 1/2 sides. N8500 is an Apache County maintained road. the remaining roads are privately maintained. Power MAY be available from Navopache electric. Buyer should inquire.