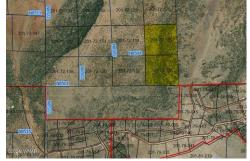

## \*\*SOLD\*\* Pine Ridge Ranch

\*SOLD\* - 76 N8504 Rd, Pine Ridge Ranch Unit 3, Lots 135 & 136, Concho, AZ 85924

- » MLS #: 252389
- » Land | Lot: 72.16 acres
- » Fully fenced and nicely treed with mostly juniper
- » Beautiful views from this hilltop and sloping land
- » High and low meadows with a rocky hillside
- » More Info: 76N8504Rd.IsForSale.com

## SOLD - \$77,000

Off-grid living at its best! Two fully fenced parcels with fantastic views! Varied terrain from the highest, level meadow areas to a rocky hillside to lower meadows. Come choose your building site from many opportunities. Nicely treed lot, mostly juniper with ample level or gently sloping grassy areas. Plenty of room for your home and barn to accommodate your self-sufficient lifestyle. Sate Trust Land fencing on the South and about half of the East property lines. Seller installed fencing on the remaining 2 and 1/2 sides. N8500 is an Apache County maintained road. the remaining roads are privately maintained. Power MAY be available from Navopache electric. Buyer should inquire.